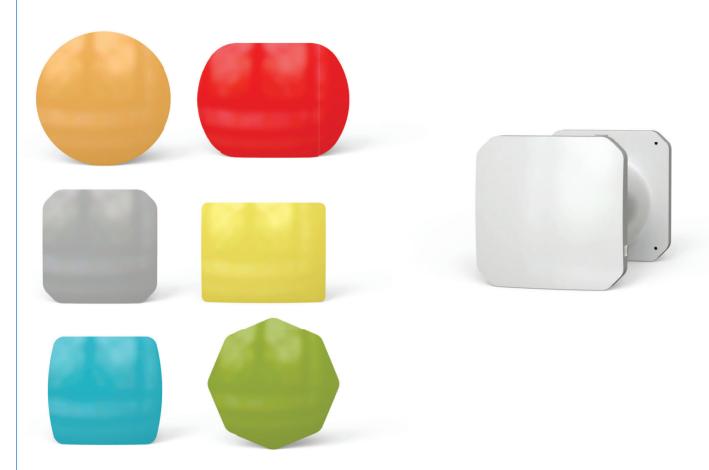

# DECORATIVE METAL FRONT PANEL

■ Decorative Aluminum Front Panel Covers Can Be Combined With Various Shapes And Colors To Best Match The Interior Design Of Your Home, Or Be An Artistic Expression By Itself.