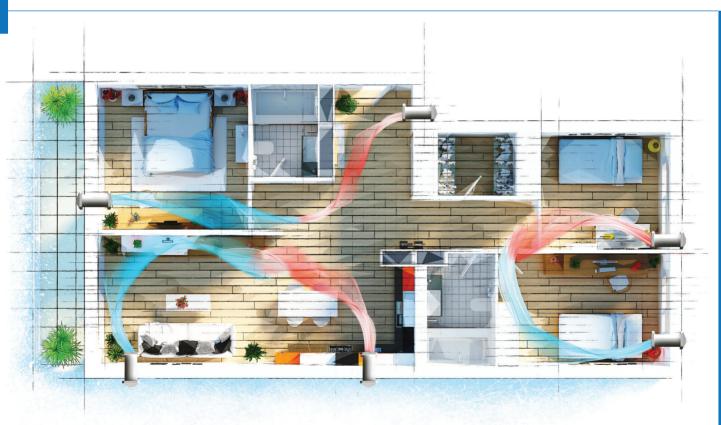

### BSK SINGLE ROOM HEAT RECOVERY DEVICE

BSK Single Room Heat Recovery Device is an intelligent connected easy-to-install ventilation solution for spaces lacking conventional ventilation infrastructure. At the core of BSK SRHR lies a ceramic heat recuperator coupled with a 2-way fan. The device runs at a 70 second periodic cycle of air intake and exhaustion. While in exhaust part of the cycle it extracts stale air from the inside, while charging the ceramic core. When the cycle reverses fresh air from the outside is pushed through the charged core cooling or warming depending on the seasons. The heat exchange rate can reach levels of up to 90% efficiency with power consumption of only a few watts. Built-in Wi-Fi capabilities enables wireless communication between multiple devices, mobile app integration and zoning.

Built-in WiFi chip enables wireless pairing of multiple devices across your house. When paired, devices will run either in parallel or in reverse depending on your setup. When the primary device is in ventilation mode, all parallel devices will also follow, while the reverse devices will be in exhaust mode. This way you can have continuous ventilation and aspiration and create air drafts inside or across rooms to increase the effectiveness of ventilation. You can set different settings and speeds for different rooms and create various ventilation zones.

### Wi-Fi

**READY** 

Onboard Wi-fi and Bluetooth chip enables wireless connection and control of the devices across the house. You can pair individual devices to a master device wirelessly, allowing you to create ventilation zones where the paired devices operate in continuous harmony.