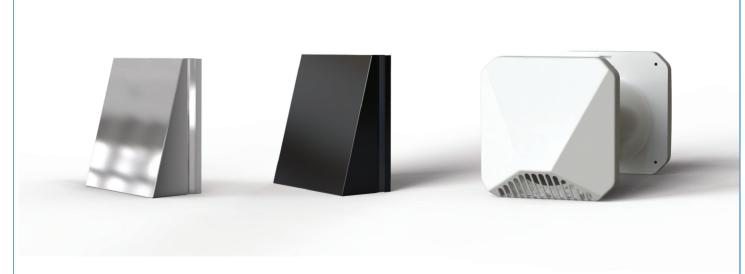

## DECORATIVE METAL EXTERIOR HOOD

■ Stainless Steel (Metallic Or Paint Coated) Exterior Hood Offers A Robust Option For Extreme Environmental Conditions For Outside Mounting.