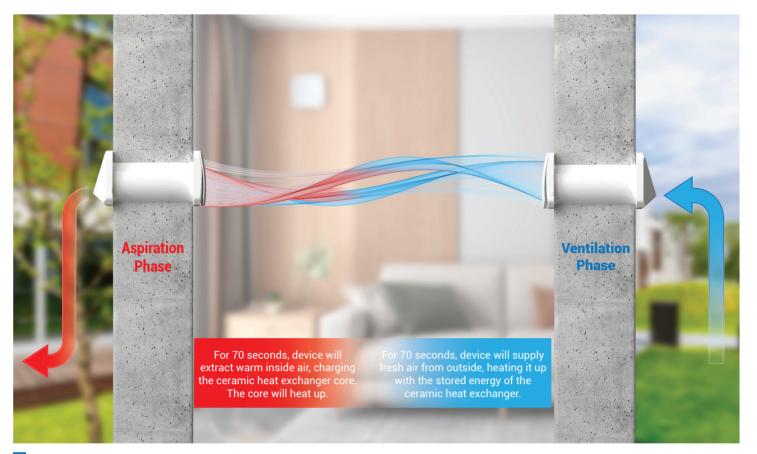

### BSK SINGLE ROOM HEAT RECOVERY DEVICE

BSK Single Room Heat Recovery Device is an intelligent connected easy-to-install ventilation solution for spaces lacking conventional ventilation infrastructure. At the core of BSK SRHR lies a ceramic heat recuperator coupled with a 2-way fan. The device runs at a 70 second periodic cycle of air intake and exhaustion. While in exhaust part of the cycle it extracts stale air from the inside, while charging the ceramic core. When the cycle reverses fresh air from the outside is pushed through the charged core cooling or warming depending on the seasons. The heat exchange rate can reach levels of up to 90% efficiency with power consumption of only a few watts. Built-in Wi-Fi capabilities enables wireless communication between multiple devices, mobile app integration and zoning.