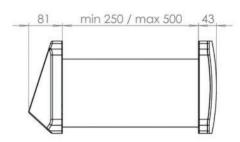

### BSK SINGLE ROOM HEAT RECOVERY DEVICE

BSK Single Room Heat Recovery Device is an intelligent connected easy-to-install ventilation solution for spaces lacking conventional ventilation infrastructure. At the core of BSK SRHR lies a ceramic heat recuperator coupled with a 2-way fan. The device runs at a 70 second periodic cycle of air intake and exhaustion. While in exhaust part of the cycle it extracts stale air from the inside, while charging the ceramic core. When the cycle reverses fresh air from the outside is pushed through the charged core cooling or warming depending on the seasons. The heat exchange rate can reach levels of up to 90% efficiency with power consumption of only a few watts. Built-in Wi-Fi capabilities enables wireless communication between multiple devices, mobile app integration and zoning.