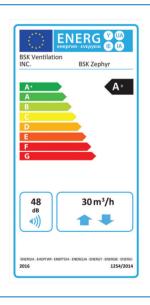

## **TECHNICAL SPECFICATIONS**

|                          | Technical Specifications |      |      |      |
|--------------------------|--------------------------|------|------|------|
| Electrical connection    | 230V 50hz                |      |      |      |
| Fan speed Levels         | Night Mode               | I    | II   | III  |
| Max air flow (m³/h)      | 15                       | 30   | 45   | 60   |
| Power consumption (Watt) | 1.2                      | 1.6  | 3.5  | 6.3  |
| Sound power (dBA)        | 24.2                     | 31.2 | 39.8 | 47.9 |
| Sound pressure @1m (dBA) | 13.2                     | 20.2 | 28.8 | 36.9 |
| Sound pressure @3m (dBA) | 3.6                      | 10.6 | 19.2 | 27.3 |
| Heat recovery eff.       | up to 90%                |      |      |      |
| Onboard sensor type      | temperature and humidity |      |      |      |
| Operating temp.          | -20 / +40°C              |      |      |      |