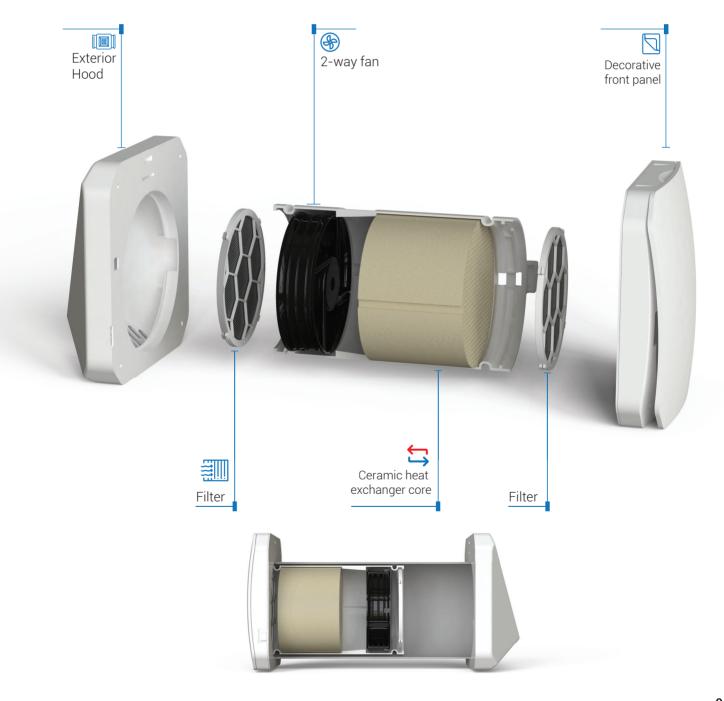

### BSK SINGLE ROOM HEAT RECOVERY DEVICE

BSK Single Room Heat Recovery Device is an intelligent connected easy-to-install ventilation solution for spaces lacking conventional ventilation infrastructure. At the core of BSK SRHR lies a ceramic heat recuperator coupled with a 2-way fan. The device runs at a 70 second periodic cycle of air intake and exhaustion. While in exhaust part of the cycle it extracts stale air from the inside, while charging the ceramic core. When the cycle reverses fresh air from the outside is pushed through the charged core cooling or warming depending on the seasons. The heat exchange rate can reach levels of up to 90% efficiency with power consumption of only a few watts. Built-in Wi-Fi capabilities enables wireless communication between multiple devices, mobile app integration and zoning.

# DECORATIVE METAL FRONT PANEL

■ Decorative Aluminum Front Panel Covers Can Be Combined With Various Shapes And Colors To Best Match The Interior Design Of Your Home, Or Be An Artistic Expression By Itself.

## DECORATIVE METAL EXTERIOR HOOD

■ Stainless Steel (Metallic Or Paint Coated) Exterior Hood Offers A Robust Option For Extreme Environmental Conditions For Outside Mounting.