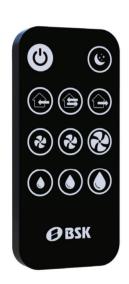

## IR REMOTE CONTROL

- Night mode for complete silent operation
- 3 different ventilation modes;
- Intake and Exhaust mode for continuous ventilation or air extraction, and cycle mode for default operation with heat recovery
- Total of 4 fan speeds including Night Mode
- 3 humidity monitoring levels. When a set humidity is reached, the device will enter exhaust mode to dispense excess humidity.